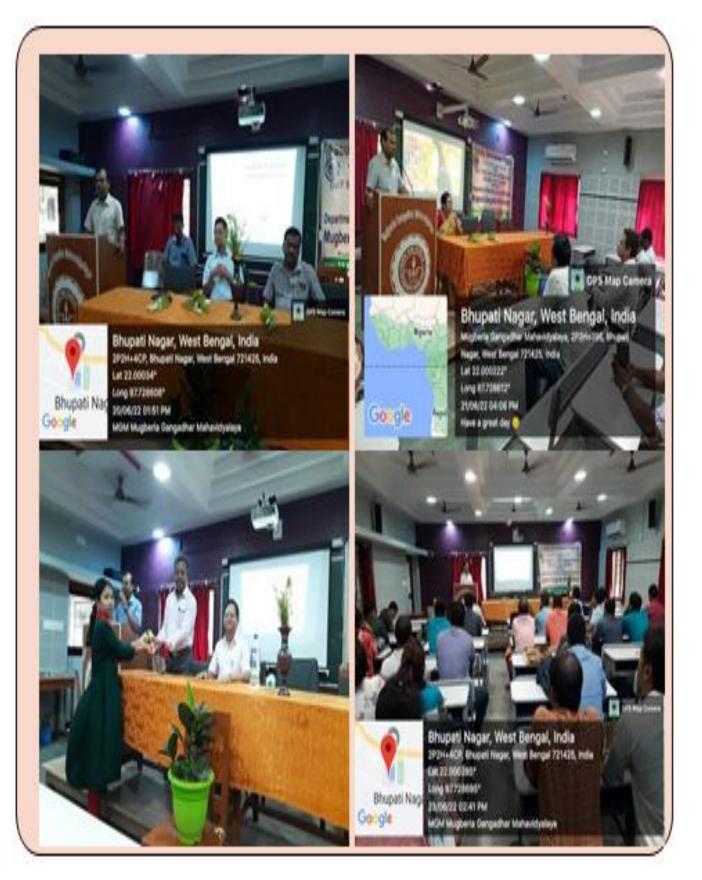

### Faculty development programs Initiated for the faculty (offline) dated 20.06.2022 to 27/06/22

Seven days faculty development programme had been arranged under DBT star college strengthening scheme in the campus to upgrade the faculty members with emerging issues and areas. About 140 staff members & 50 PG students were refreshed and enriched by this programme.